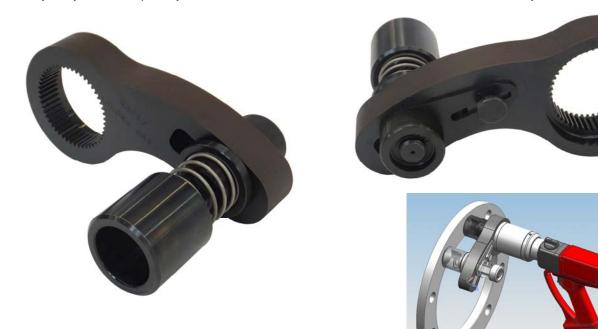

## **SOLUTION**

Heavy duty TrukTorque style flat reaction, without nose extension, that fits directly onto a PTM-72.

## **TECHNICAL SPECIFICATION / DATA HIGHLIGHTS**

Fits PTM-72 for use up to 1,350 N.m max.

Slave socket with 38mm bore & sliding travel as standard TrukTorque.