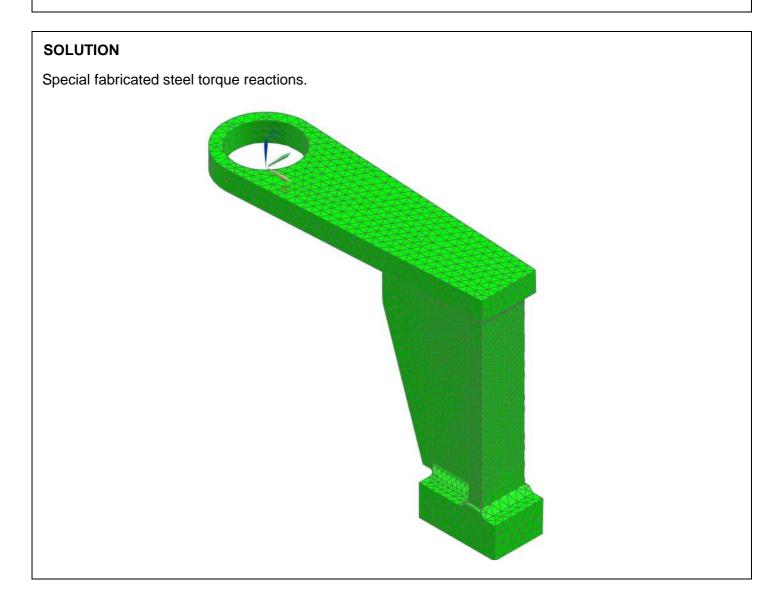

## **INTRODUCTION & APPLICATION**

Torque reactions required with additional reach and span to standard item fitted to PTM-72-1000.

## **TECHNICAL SPECIFICATION / DATA HIGHLIGHTS**

Q2464 – 219mm reach forward from reaction mounting face / 250mm span from tool axis Q2465 – 179mm reach forward from reaction mounting face / 210mm span from tool axis Standard PTM-72-1000 - 99mm reach forward from reaction mounting face / 165mm span from tool axis Finite Element Analysis used to verify suitability for 1,000 N.m maximum torque.