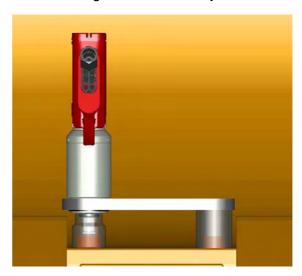

## **SOLUTION**

Special torque reaction for Pneutorque PTM-72-1000 stall tool taking reaction from adjacent nut.

## **TECHNICAL SPECIFICATION / DATA HIGHLIGHTS**

M24 nuts at 200mm centres tightened to 700 N.m. Other sizes possible.