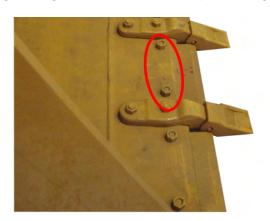

## **INTRODUCTION & APPLICATION**

Off-highway construction vehicle industry; requirement for tightening of abrasion resistant plate fixing nuts.

## **TECHNICAL SPECIFICATION / DATA HIGHLIGHTS**

M24 nuts at 200mm centres tightened to 700 N.m. Other sizes possible.