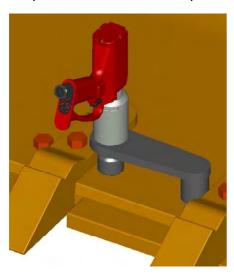

## **SOLUTION**

Special torque reaction for Pneutorque PTM-72-1000 stall tool taking reaction from adjacent nut.

## **TECHNICAL SPECIFICATION / DATA HIGHLIGHTS**

M24 nuts at 200mm centres tightened to 700 N.m. Other sizes possible.